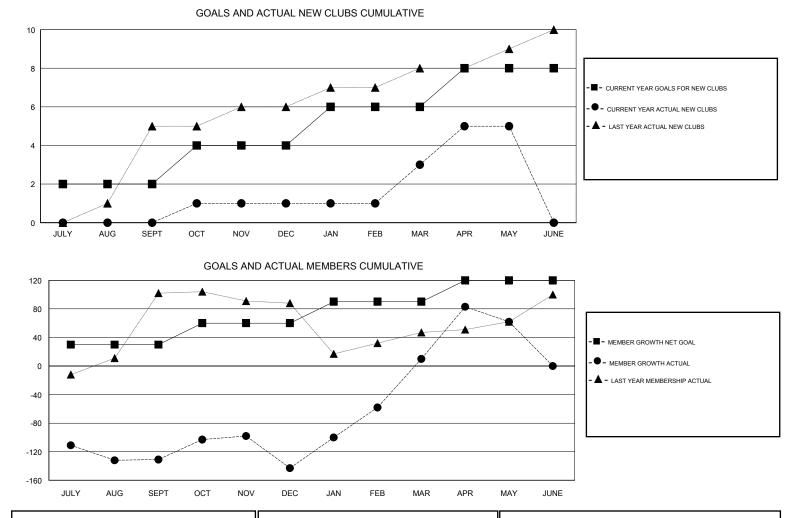

## BASSEY EDEM GMT:

| GMT: BASSEY EDEM |               |           | LOCAT         | GMT CA                |                           |                         |                                                    |  |
|------------------|---------------|-----------|---------------|-----------------------|---------------------------|-------------------------|----------------------------------------------------|--|
|                  | Club          | S         |               | Members               |                           |                         |                                                    |  |
|                  | RESULTS FOR   | 2017-2018 |               | RESULTS FOR 2017-2018 |                           |                         |                                                    |  |
| QUARTER          | NEW CLUB GOAL | NEW CLUBS | DROPPED CLUBS | QUARTER               | MEMBER GROWTH NET<br>GOAL | MEMBER GROWTH<br>ACTUAL | DROPPED<br>MEMBERS ACTUAL<br>(including transfers) |  |
| JULY/AUG/SEPT    | 2             | 0         | 1             | JULY/AUG/SEPT         | 30                        | 38                      | 163                                                |  |
| OCT/NOV/DEC      | 2             | 1         | 2             | OCT/NOV/DEC           | 30                        | 125                     | 128                                                |  |
| JAN/FEB/MAR      | 2             | 2         | 0             | JAN/FEB/MAR           | 30                        | 220                     | 56                                                 |  |
| APR/MAY/JUNE     | 2             | 2         | 0             | APR/MAY/JUNE          | 30                        | 101                     | 36                                                 |  |